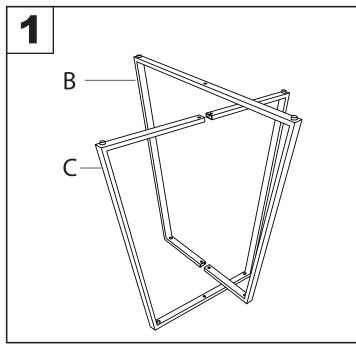

## **Cosmo Canary Dining Table**

## Part # DT-CSMO-CNRYCSMO2 XX+XX

24-0905











DO NOT use power tools to assemble OR overtighten hardware.

## **⚠ WARNING:TABLE**

- Read all instructions carefully and completely before assembly and use. Retain for future reference. Keep plastic bags and small parts away from children.

  Periodically check for loose Periodically check for loose hardware; retighten as necessary. DO NOT use product if any component becomes damaged.
- For residential (non-commercial) use only.
- DO NOT stand on product. Use only for intended table purpose.

Max weight limit 150 lbs.