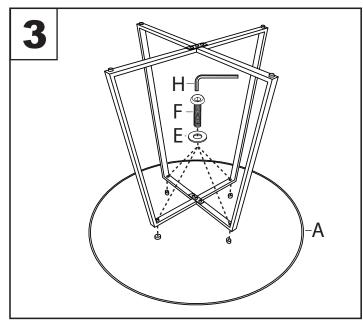

## **Cosmo Canary Dining Table**

## Part # DT-CSMO-CNRYCSMO2 XX+XX

24-0905











DO NOT use power tools to assemble OR overtighten hardware.

## **⚠ WARNING:TABLE**

- Read all instructions carefully and completely before assembly and use. Retain for future reference. Keep plastic bags and small parts away from children.

  Periodically check for loose Periodically check for loose hardware; retighten as necessary. DO NOT use product if any component becomes damaged.
- For residential (non-commercial) use only.
- DO NOT stand on product. Use only for intended table purpose.

Max weight limit 150 lbs.