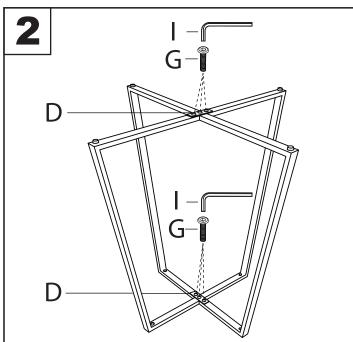

## **Cosmo Canary Dining Table**

## Part # DT-CSMO-CNRYCSMO2 XX+XX

24-0905











DO NOT use power tools to assemble OR overtighten hardware.

## **⚠ WARNING:TABLE**

- Read all instructions carefully and completely before assembly and use. Retain for future reference. Keep plastic bags and small parts away from children.

  Periodically check for loose Periodically check for loose hardware; retighten as necessary. DO NOT use product if any component becomes damaged.
- For residential (non-commercial) use only.
- DO NOT stand on product. Use only for intended table purpose.

Max weight limit 150 lbs.